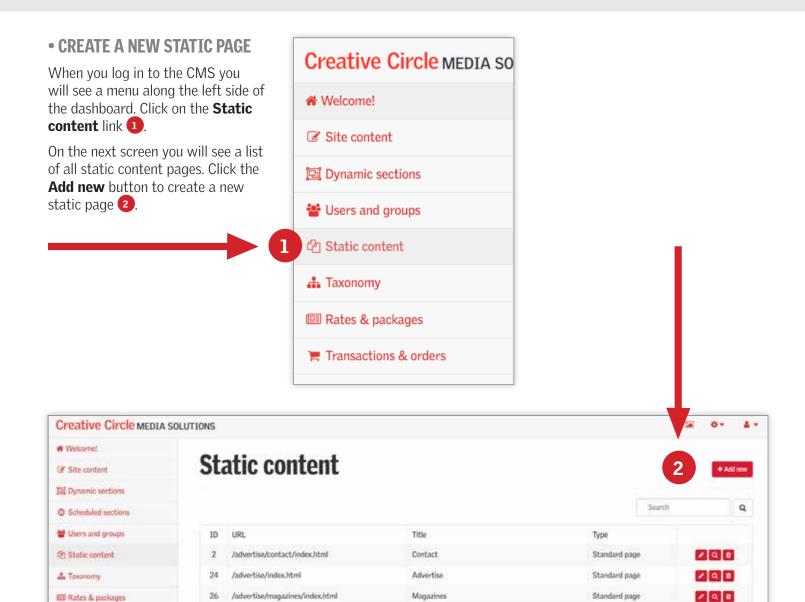

## Creative Circle Media Solutions CMS Support Guide

# **CREATE A STATIC PAGE**

27

25

1

23

3

34

Transactions & orders

List Reports

TS Promos

E E-newsletters

A Content feeds

adoL a

/advertise/online/index.html

/advertise/print/index.html

/privacy-terms/index.html

/special-election/index.html

/contact/index.html

/new\_page\_Lhtml



Online

Print

Contact Us

Special Election

Terms of Service / Privacy Policy

190

/ 9 0

/ 0 8

1 9 9

/ Q =

2 9 8

Standard page

Standard page

Standard page

Standard page

Standard page

### **CREATE A STATIC PAGE** continued

#### NAMING

In the **URL** field, enter the address for the page you are creating. Below are some tips for creating a url:

- Start with a backslash
- Use only lowercase letters
- Use descriptive words. Don't use words like "a", "an", "the" "to", "on", "from", etc.
- Use hyphens instead of spaces between words.

• Keep it short.

• Include /index.html at the end.

### Example:

/elf-shelf-christmas-tradition/index.html

In the **Title** field enter a title that is easy for you to remember. The title helps you find the page in the CMS.

Leave the **Type** d